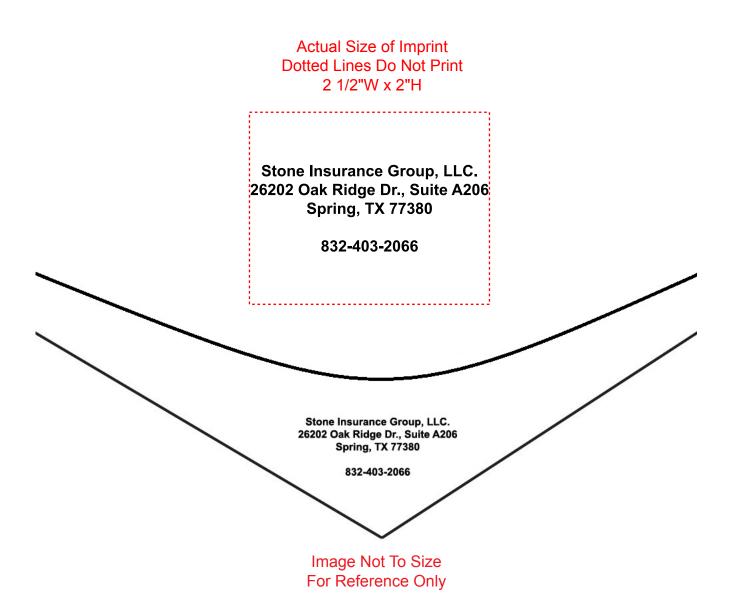

Order#: 125236 Product: Sharpei Dog Plush - Royal Blue Item #: 1325-309451 Imprint Method: Screen Print on the Bandana - White