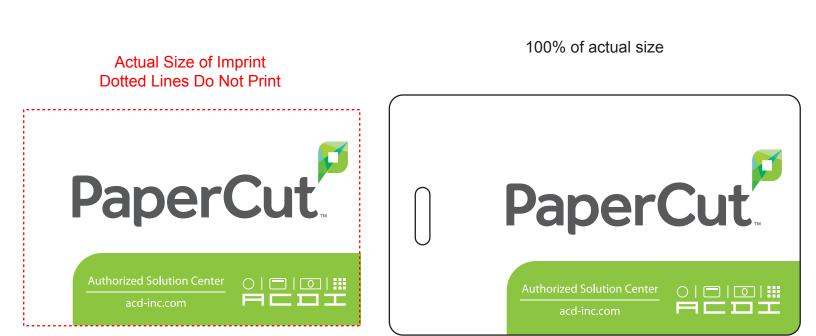

Order#:125234Product:Recycled Standard 4 Color Process Write-On Surface Luggage TagItem #:1016-309423Imprint Method:4 Color Process on the Front

It is imperative that you view your e-proof and submit your approval and/or changes promptly to maintain your anticipated delivery date.

Please keep in mind that this virtual proof is not a printed sample of your artwork on our product. The size and placement of the artwork may vary from this proof when actually printed on the product. Carefully review the attached proof for verification of copy & layout.