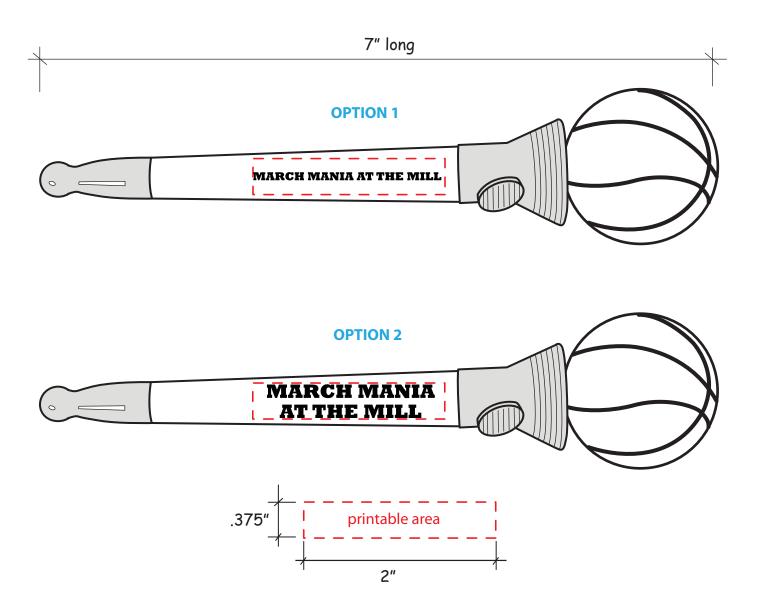

Order#: 125233

**Product:** Pop Top Basketball Pen

Item #: 1364-308093

Imprint Method: Screen Print on the Barrel - Black

## \*\*\*IMPORTANT INFORMATION\*\*\* (PLEASE READ)

Please proof carefully for spelling errors, omissions, and layout accuracy. It is your responsibility to correct any errors. Garrett Specialties assumes no responsibility for errors after a proof has been authorized to print. Please note changes or revisions to your proof from your original instructions may cause revision in your ship date. Delays in paper proof approval also may require a change in your schedule ship dates. Occasionally, some fax machines may distort the image. Please pay close attention to numbers.