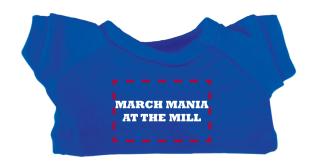

Order#: 125231

**Product:** Eagle Wild Bunch Key Tag - Royal

Item #: 1039-303722

Imprint Method: Screen Print on the Shirt (Center) - White

IMPRINT AREA: 1"W X .625"H
ACTUAL IMPRINT SIZE: 1"W X 0.222"H