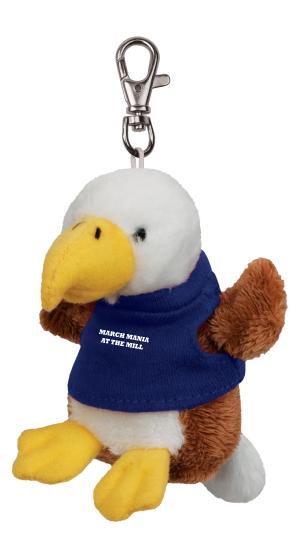

Order#: 125231

**Product:** Eagle Wild Bunch Key Tag - Royal

Item #: 1039-303722

Imprint Method: Screen Print on the Shirt (Center) - White

IMPRINT AREA: 1"W X .625"H
ACTUAL IMPRINT SIZE: 1"W X 0.222"H