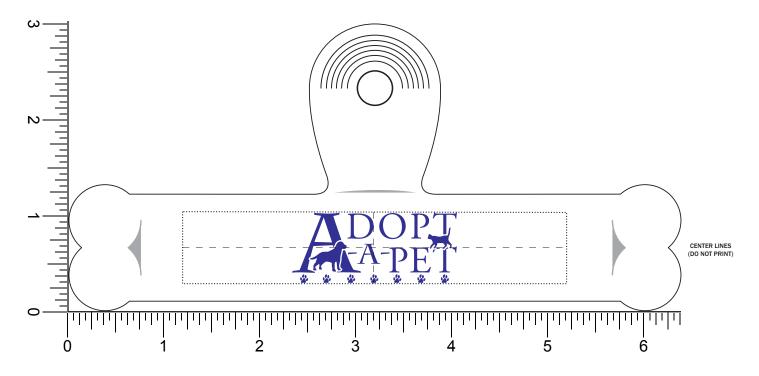

**Order#**: 125226

Product: 6" Bone Bag Clip - White

**Item #**: 1116-105253

Imprint Method: Pad Print on the Front - Violet

Template Shown at 100% Border Does Not Print Product Size: 6 3/8" W x 3" H Imprint Area: 4" W x 3/4" H

NOTE: Artwork was sized to fit our imprint area. Industry standard allows 1/16" movement in any direction