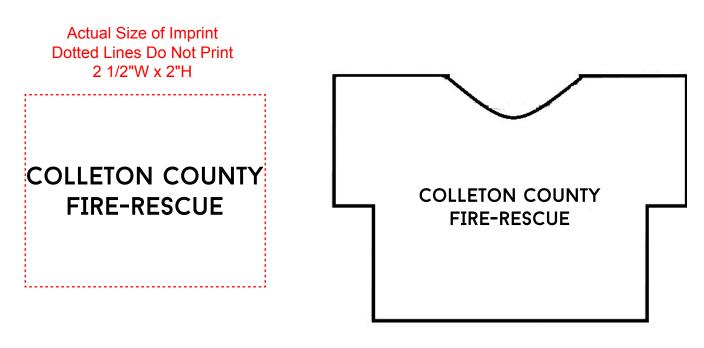

Order#: 125217 Product: Fireman Bear Item #: 1325-309850 Imprint Method: Screen Print on the Back of Uniform - White

Image Not To Size For Reference Only