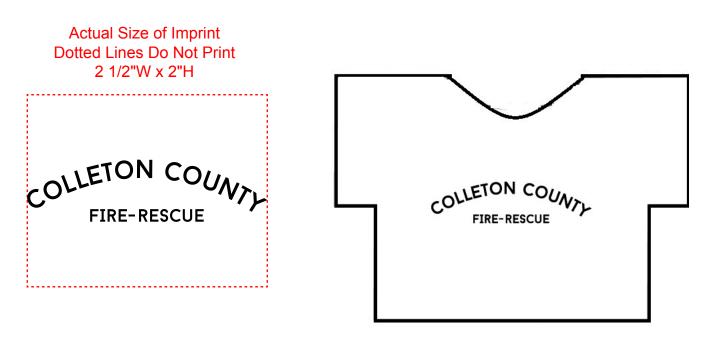

Order#: 125217 Product: Fireman Bear Item #: 1325-309850 Imprint Method: Screen Print on the Back of Uniform - White

Image Not To Size For Reference Only