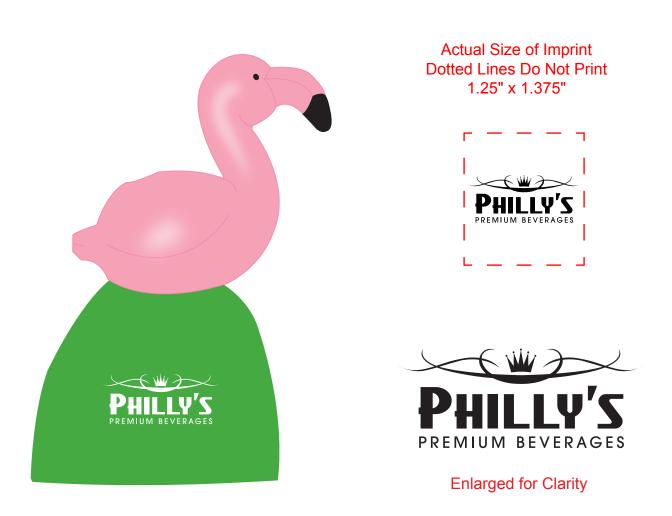

Order#: 125215 Product: Flamingo Stress Ball Item #: 1008-312231 Imprint Method: Screen Print on the Back - White