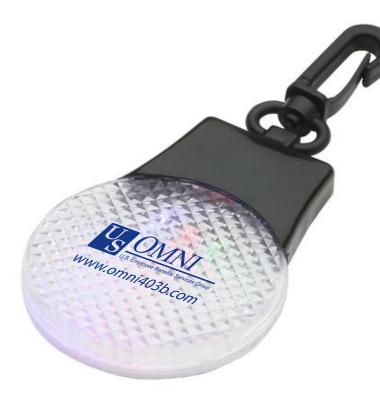

**Order#**: 125214

Product: Tri-Safety Light Clip - Clear

Item #: 1008-307154

Imprint Method: Screen Print on the Front of Reflector - Royal Blue 2748