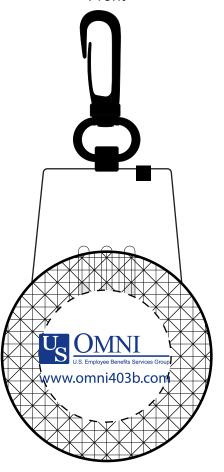

**Order#**: 125214

Product: Tri-Safety Light Clip - Clear

Item #: 1008-307154

Imprint Method: Screen Print on the Front of Reflector - Royal Blue 2748

## "U.S. EMPLOYEE BENEFITS SERVICES GROUP" WILL PRINT TOO SMALL TO READ AT IMPRINT SIZE AS SHOWN BELOW IN

Image Not To Size For Reference Only