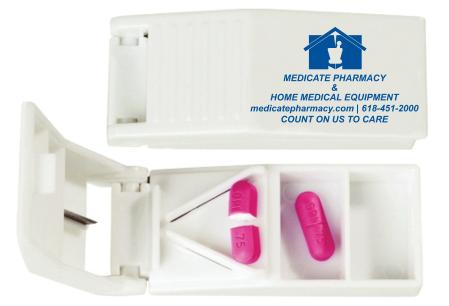

Order#: 125209 Product: Pill Cutter Item #: 1092-101203 Imprint Method: Screen Print on the Cover Only - Blue 287

## Actual Size of Imprint Dotted Lines Do Not Print 1-3/4" x 1"

& HOME MEDICAL EQUIPMENT medicatepharmacy.com | 618-451-2000 COUNT ON US TO CARE