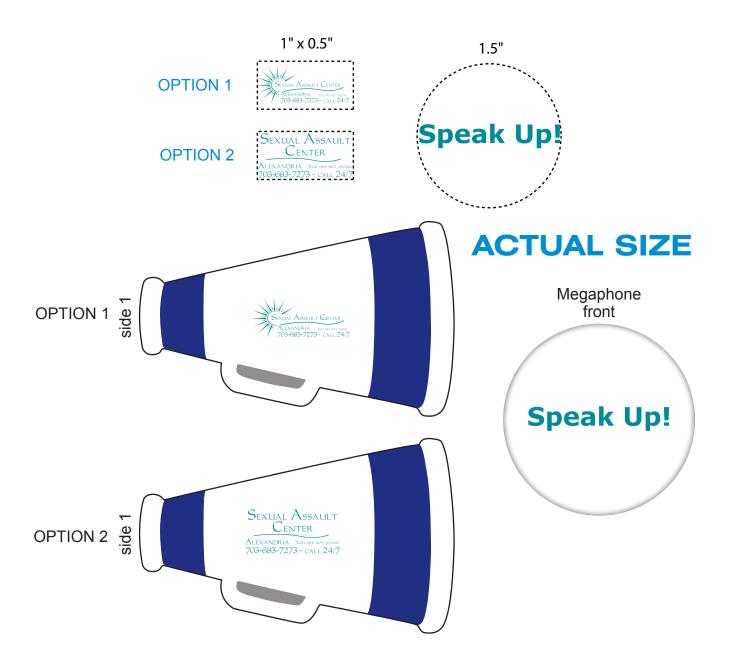

**Order#**: 125205

**Product:** Megaphone Stress Reliever

Item #: 1008-307267

Imprint Method: Screen Print on the Side 1 & Front Circle - Teal 321

## PLEASE NOTE - ON SIDE 1 ART WORK THE SMALL TEXT "YOU ARE NOT ALONE." WILL FILL IN AND WILL NOT PRINT CLEARLY OR LEGIBLE. OPTION 2 US RECOMMENDED!