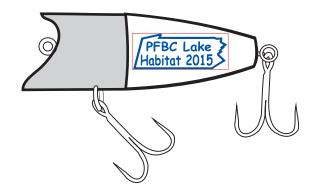

**Order#**: 125203

**Product:** Hot Shot Popper Fishing Lure

**Item #**: 1280-104605

Imprint Method: Screen Print on the Top - Reflex Blue

Actual size of Similar to PMS Reflex Blue C imprint on Hot Shot Popper Lure.