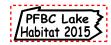

Note: Red box indicates imprint area and will not print.

Actual Size of Imprint
Dotted Lines Do Not Print
1"w x 3/8"h