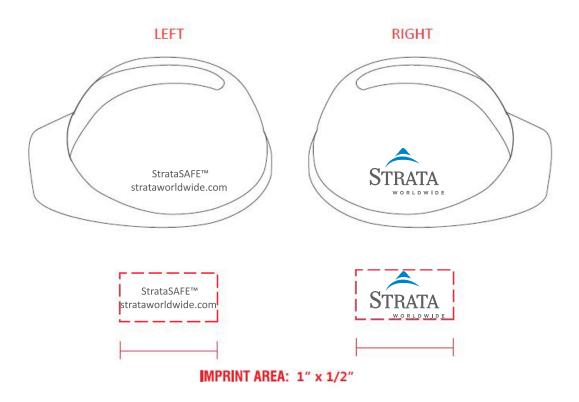

Order#: 125201

**Product:** Hardhat Bottle Opener - White

Item #: 1252-102643

Imprint Method: Pad Print on the Side-Key chain to Right & Left- PMS 3005 Blue & PMS 245 Grey

NOTE: "Worldwide" may be hard to read.