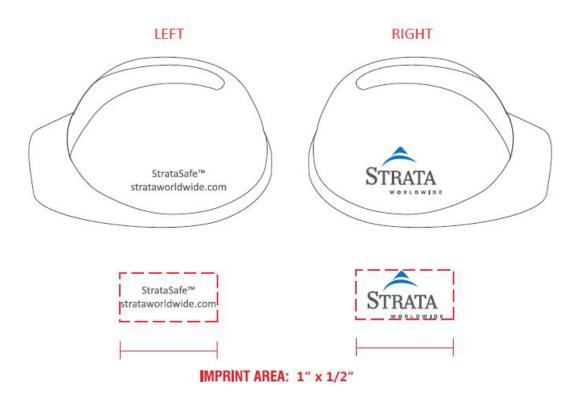

Order#: 125201

**Product:** Hardhat Bottle Opener - White

**Item #**: 1252-102643

Imprint Method: Pad Print on the Side-Key chain to Right & Left- PMS 3005 Blue & PMS 245 Grey

NOTE: "Worldwide" may be hard to read.