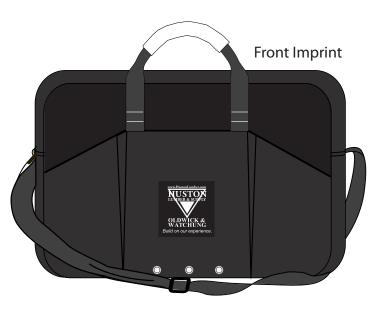

Order#: 125197 Product: Economic Force Brief - Black / Black Item #: 1135-305303 Imprint Method: Screen Print on the Front - White

## FONT WAS MATCHED AS CLOSE AS POSSIBLE.

Ad Area: 5 x 5 Screen Printed Minimum Pt. Size: 12 pt. Minimum Line Wt: 1.5 pos/2 neg Halftones Not Available