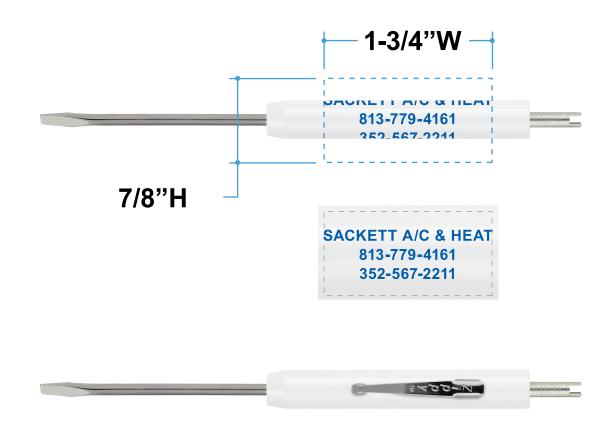

Order#: 125195

**Product:** Zippy Screwdriver Flat Blade/ Valve Core - White

**Item #**: 1215-104436

Imprint Method: Screen Print on the Handle - Blue 286