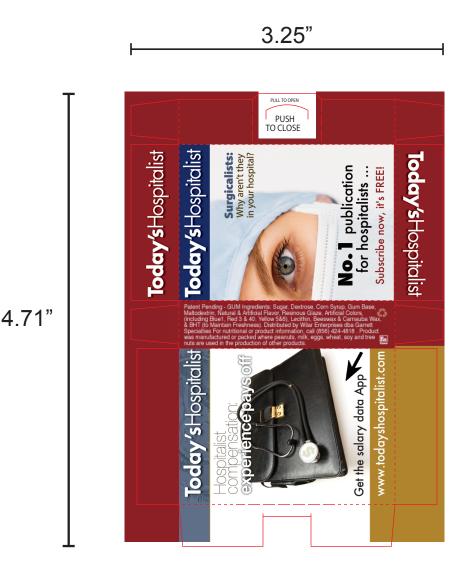

Order#: 125190 Product: Admints Gum Box Item #: 1303-301595 Imprint Method: 4 Color Process on the 5 Sides

> Actual Label Size: 3.25" x 4.71" (red line) with a 1/16" bleed on all sides