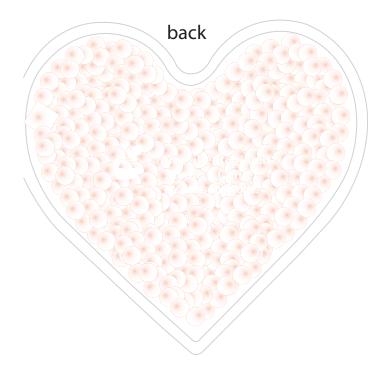

**Order#:** 125188

**Product:** Heart Gel Hot/Cold Pack

**Item #**: 1008-310362

Imprint Method: Screen Print on the Back - White

1.625" x .75"

\*\*\*PLEASE NOTE: THE WHEAT ART WILL FILL IN AND BLEED WHEN PRINTED, DUE TO THE SMALL IMPRINT SIZE AND ITEM TEXTURE. PLEASE ADVISE.\*\*\*