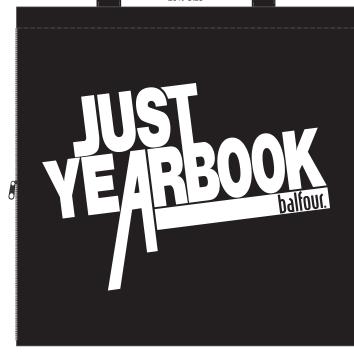

Order#: 125184

Product: Shop N' Zip Foldable Tote Bag - Black

Item #: 1008-307099

Imprint Method: Screen Print on the Front - White

\*\*\*REDUCED TO 25% FOR VIEWING\*\*\*

Actual Size of Imprint Area 13" x 10"