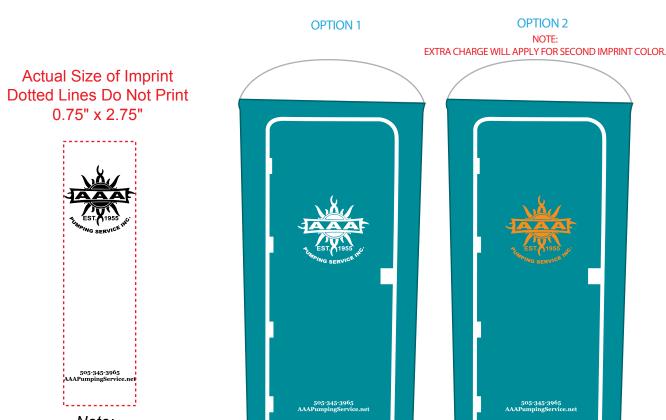

Order#: 125178 Product: Porta-Potty Stress Reliever Item #: 1008-104314 Imprint Method: Screen Print on the Front on Door - Blue 286

## \*\*\* PLEASE NOTE. STOCK BLUE WILL NOT SHOW UP ON THIS ITEM. PLEASE ADVISE.\*\*\*

Note: Small areas in text may fill in.

Actual size

Actual size