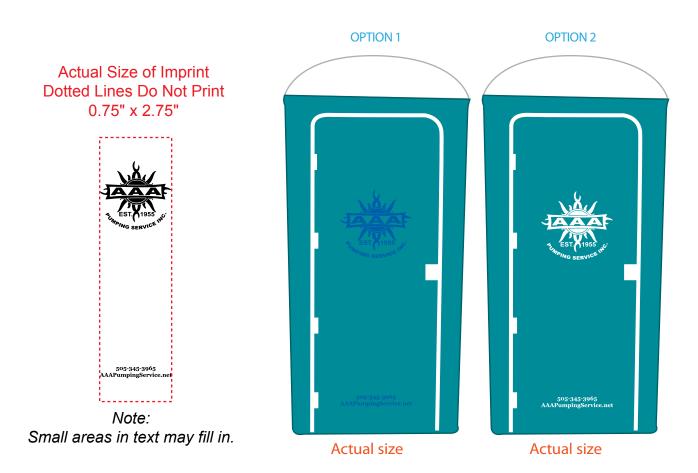

Order#:125178Product:Porta-Potty Stress RelieverItem #:1008-104314Imprint Method:Screen Print on the Front on Door - Blue 286

## \*\*\* PLEASE NOTE. STOCK BLUE WILL NOT SHOW UP ON THIS ITEM. PLEASE ADVISE.\*\*\*