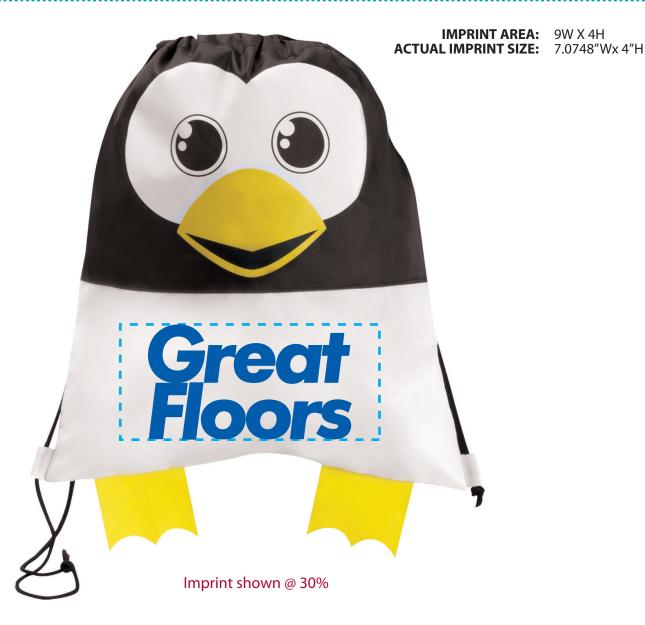

**Order#**: 125173

Product: Penguin Paws 'N' Claws Sport Pack

**Item #**: 1039-307733

Imprint Method: Screen Print on the Bottom Center - Royal 286