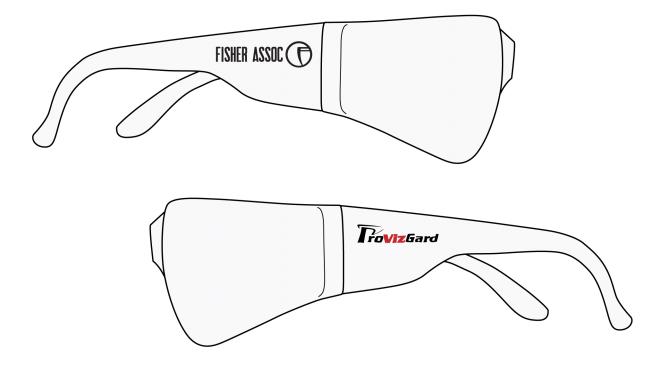

**Order#**: 125169

**Product**: Lightweight Safety Glasses

Item #: 1289-107979

Imprint Method: Screen Print on the Right Temple - Black

Actual Size of Imprint
Dotted Lines Do Not Print
7/8 x 1/4