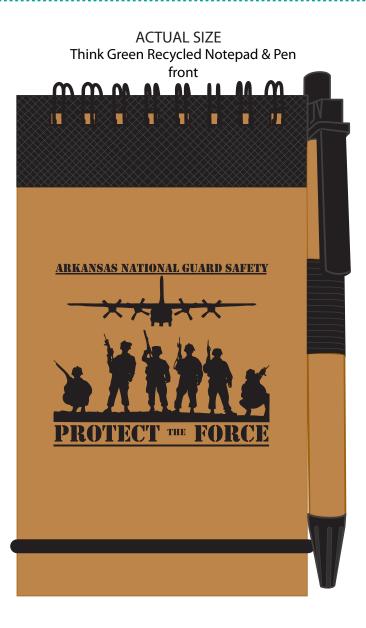

Order#: 125167 Product: Think Green Recycled Notepad and Pen - Black Item #: 1008-305150 Imprint Method: Pad Print on the Front - Black