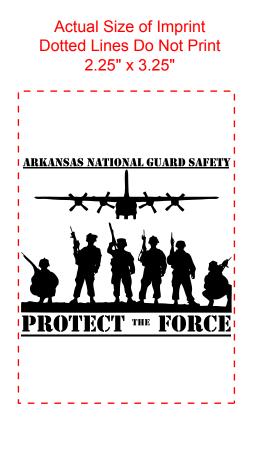

Order#: 125167 Product: Think Green Recycled Notepad and Pen - Black Item #: 1008-305150 Imprint Method: Pad Print on the Front - Black