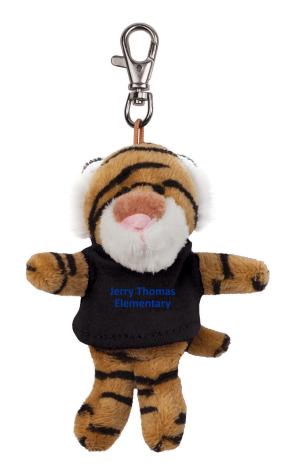

Order#: 125165 <u>Product</u>: Tiger Wild Bunch Key Tag <u>Item #</u>: 1039-303732 <u>Imprint Method</u>: Screen Print

EXTRA SMALL @ 100%