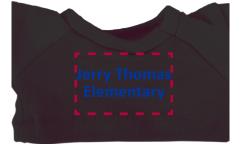

Order#: 125165 <u>Product</u>: Tiger Wild Bunch Key Tag <u>Item #</u>: 1039-303732 <u>Imprint Method</u>: Screen Print

EXTRA SMALL @ 100%