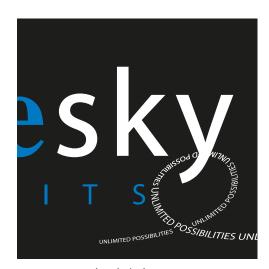

Order#: 125162

Product: 2 1/2 Stik-Withit® Note Cube® Notepads

Item #: 1248-306786

Imprint Method: Screen Print on the Sides - Black & Blue 300

back / glue

right

left