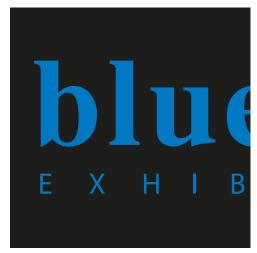

Order#: 125162

Product: 2 1/2 Stik-Withit® Note Cube® Notepads

Item #: 1248-306786

Imprint Method: Screen Print on the Sides - Black & Blue 300

back / glue

right

left