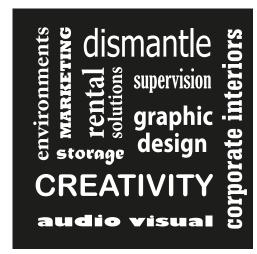

Order#: 125162

Product: 2 1/2 Stik-Withit® Note Cube® Notepads

Item #: 1248-306786

Imprint Method: Screen Print on the Sides - Black & Blue 300

back / glue

right

left