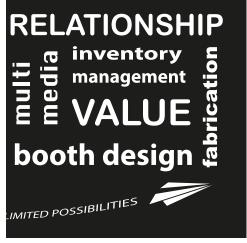

Order#: 125162

Product: 2 1/2 Stik-Withit® Note Cube® Notepads

Item #: 1248-306786

Imprint Method: Screen Print on the Sides - Black & Blue 300

back / glue

right

left