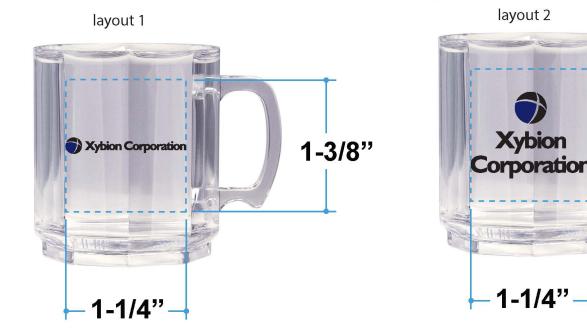

Order#: 125160 <u>Product</u>: Mini Shot Mug <u>Item #</u>: 1215-307889 <u>Imprint Method</u>: Screen Print - Black and Dark blue 280

## Please choose option 1 or 2