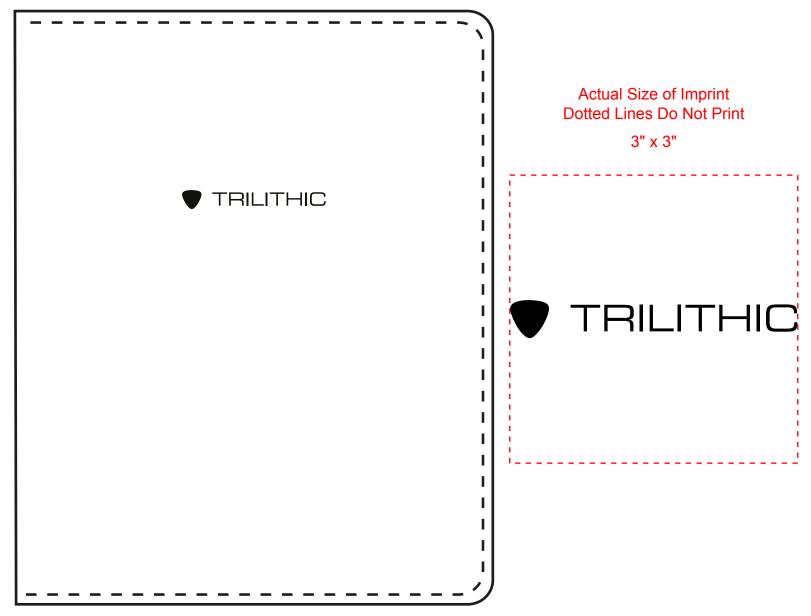

Order#: 125151 Product: LeatherThree Ring Binder Item #: 1041-100567 Imprint Method: Deboss on the Front Cover- Debossed