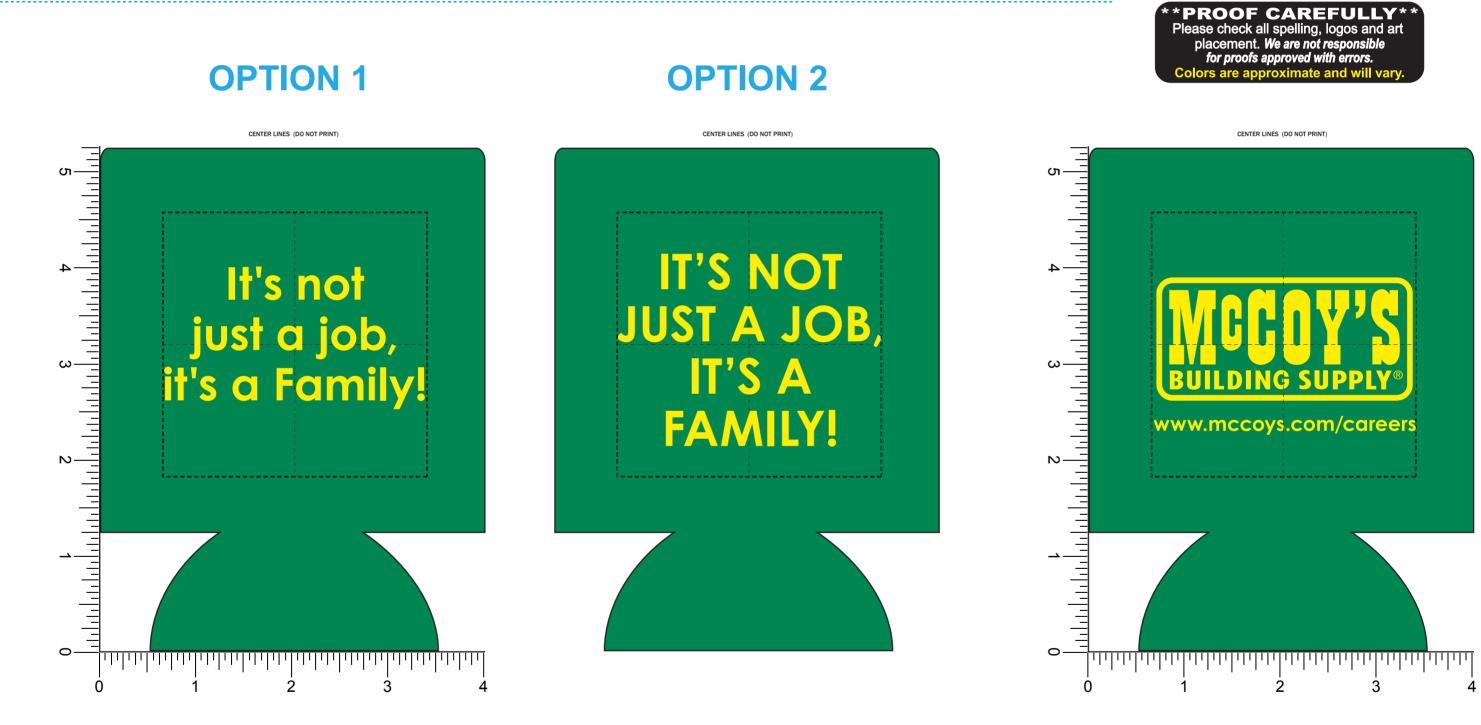

Order#: 125150 Product: Can Coozies - Green Item #: 1116-100086 Imprint Method: Screen Print on the Front - Yellow

## REVISED

Template Shown at 87% Border Does Not Print Imprint Area: 2 3/4" W x 2 3/4" H

NOTE: Artwork was sized to fit our imprint area. Industry standard allows 1/16" movement in any direction