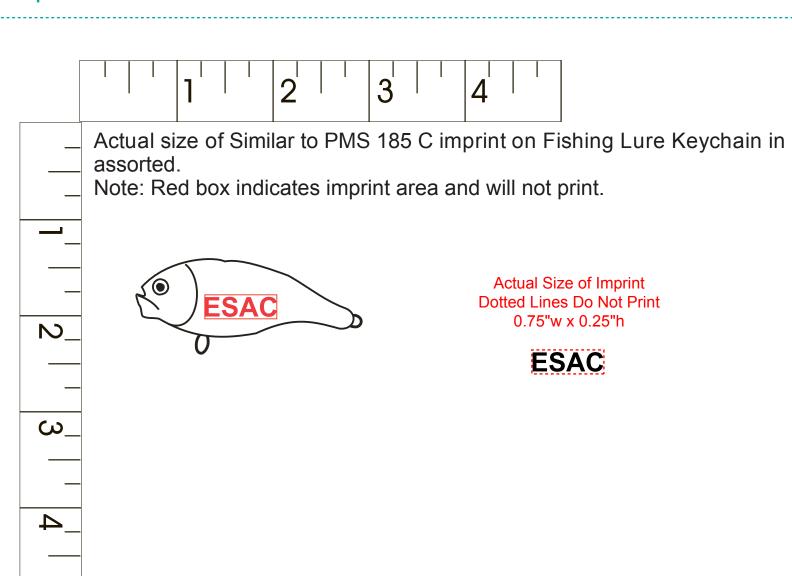

**Order#**: 125146

**Product:** Fishing Lure Keychain

Item #: 1280-301137

Imprint Method: Pad Print on the Side 1 - Red 185