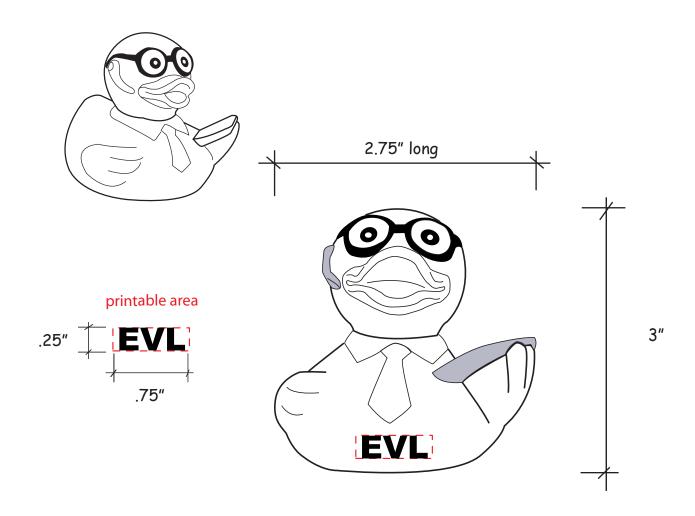

Customer Service E-mail: service@garrettspecialties.com

Order#: 125141

**Product:** Techie Rubber Duck

Item #: 1364-311263

Imprint Method: Screen Print on the Front - Black

## \*\*\*IMPORTANT INFORMATION\*\*\* (PLEASE READ)

Please proof carefully for spelling errors, omissions, and layout accuracy. It is your responsibility to correct any errors. Garrett Specialties assumes no responsibility for errors after a proof has been authorized to print. Please note changes or revisions to your proof from your original instructions may cause revision in your ship date. Delays in paper proof approval also may require a change in your schedule ship dates. Occasionally, some fax machines may distort the image. Please pay close attention to numbers.

It is imperative that you view your e-proof and submit your approval and/or changes promptly to maintain your anticipated delivery date.

Please keep in mind that this virtual proof is not a printed sample of your artwork on our product. The size and placement of the artwork may vary from this proof when actually printed on the product. Carefully review the attached proof for verification of copy & layout.