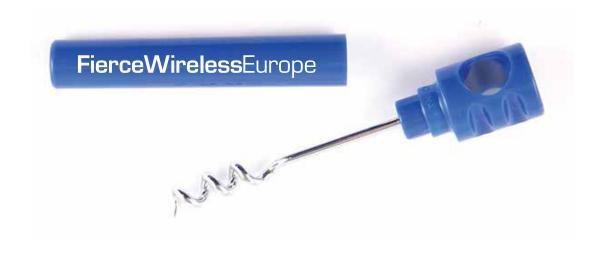

**Order#**: 125137

Product: Corkscrew - Blue Item #: 1092-306139

Imprint Method: Screen Print on the Side (Cap/Hanlde) - White

Actual Size of Imprint
Dotted Lines Do Not Print
2-1/2" x 1"

FierceWirelessEurope