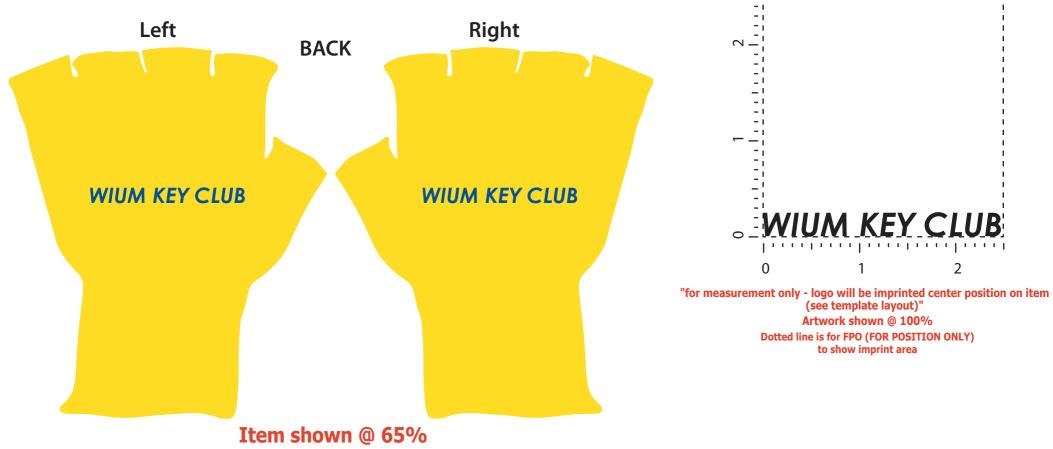

Order#:125125Product:Spirit Clakker™ Gloves - YellowItem #:1097-312087Imprint Method:Screen Print on the Back of Glove - Med Blue 287

## Enlarge @ 153.8% to see actual size