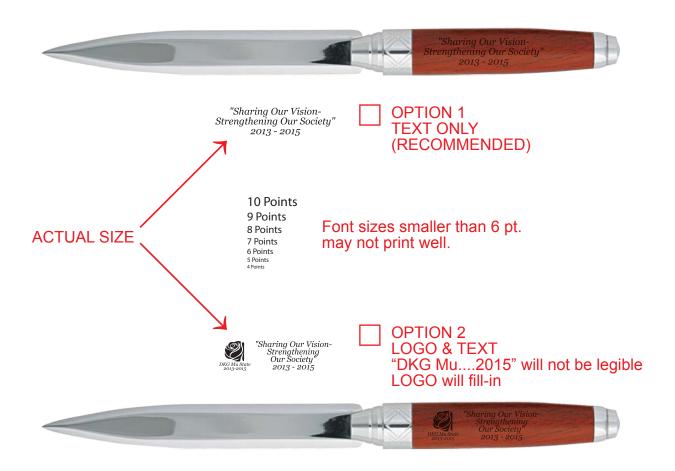

Order#: 125121 Product: Santa Fe Timber Letter Opener Item #: 1189-312823 Imprint Method: Laser Engraved on the Cap