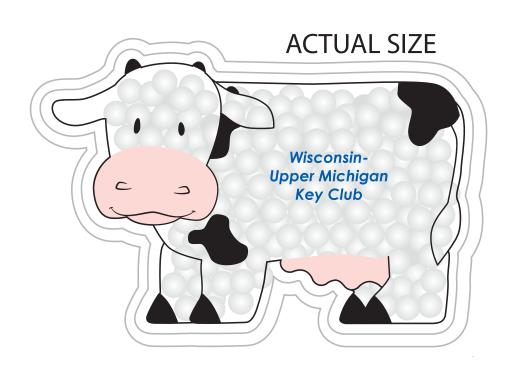

**Order#**: 125125

Product: Milk Cow Hot/Cold Pack

Item #: 1008-312170

Imprint Method: Screen Print on the Front - Blue 286

Actual Size of Imprint **Dotted Lines Do Not Print** 1-1/4" x 7/8"

> Wisconsin-Upper Michigan **Key Club**