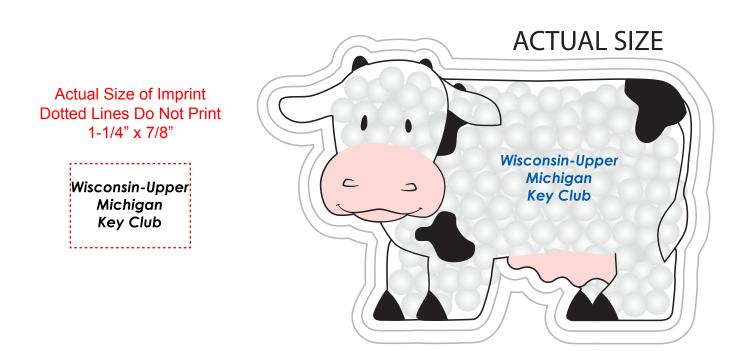

Order#: 125125 Product: Milk Cow Hot/Cold Pack Item #: 1008-312170 Imprint Method: Screen Print on the Front - Blue 286

## \*\*\*IMPORTANT INFORMATION\*\*\* (PLEASE READ)

Please proof carefully for spelling errors, omissions, and layout accuracy. It is your responsibility to correct any errors. Garrett Specialties assumes no responsibility for errors after a proof has been authorized to print. Please note changes or revisions to your proof from your original instructions may cause revision in your ship date. Delays in paper proof approval also may require a change in your schedule ship dates. Occasionally, some fax machines may distort the image. Please pay close attention to numbers.