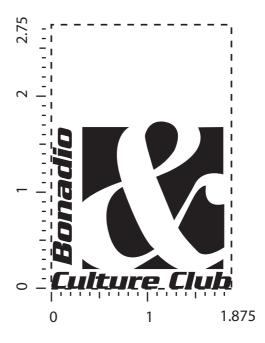

**Order#:** 125108

Product: Sticky Book - Blue Item #: 1097-300412

Imprint Method: Screen Print on the Front Cover - White

This Paper Proof is intended to show imprint size and positioning on the item. It does not depict actual printed products or colorations.

The PMS colors used are computer simulations of the PANTONE COLOR BRIDGE Coated Formula Guide/Solid Swatches.

We recommend consulting Pantone Publications to visually evaluate colors.

"for measurement only - logo will be imprinted center position on item (see template layout)"

Artwork shown @ 100%

Dotted line is for FPO (FOR POSITION ONLY)
to show imprint area