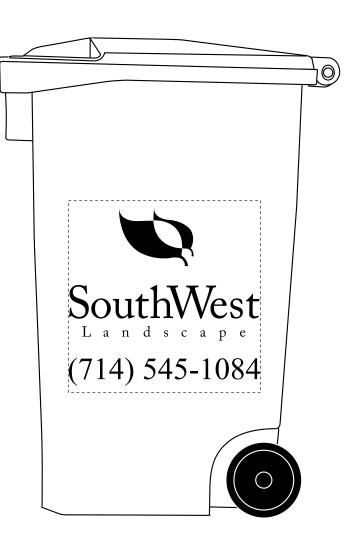

Order#: 125111

**Product:** Recycling Can - Green

Item #: 1064-306031

Imprint Method: Pad Print on the (Side 1 - right) - White

IMPRINT: The imprint window size is one color: 2" x 2" or two color: 2" diameter and is represented by dotted lines.