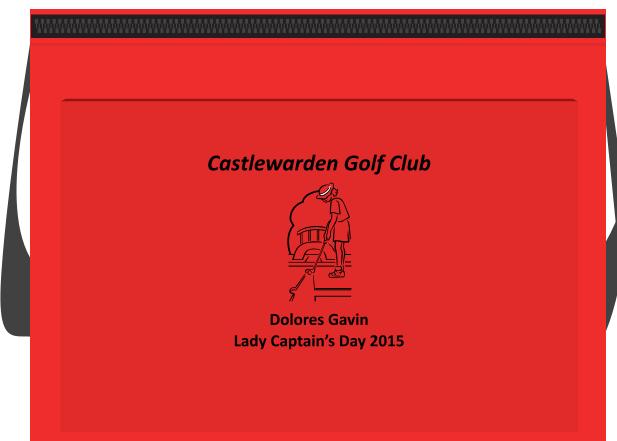

Order#: 125109

Product: Insulated Lunch Bag - Red

Item #: 1097-301887

Imprint Method: Heat Transfer on the Front Pocket - Black

Item shown @ 75% Enlarge @ 133.3% to see actual size

"for measurement only - logo will be imprinted center position on item (see template layout)"