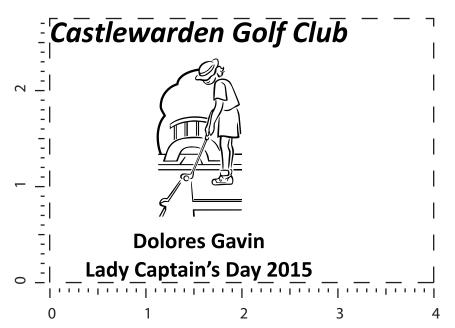

Order#: 125109

Product: Insulated Lunch Bag - Red

Item #: 1097-301887

Imprint Method: Heat Transfer on the Front Pocket - Black

Item shown @ 75% Enlarge @ 133.3% to see actual size

"for measurement only - logo will be imprinted center position on item (see template layout)"

Artwork shown @ 100%

Dotted line is for FPO (FOR POSITION ONLY) to show imprint area