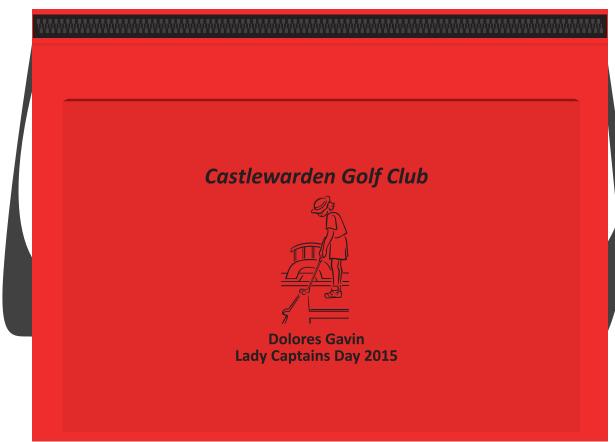

Order#: 125109

Product: Insulated Lunch Bag - Red

Item #: 1097-301887

Imprint Method: Heat Transfer on the Front Pocket - Black

Item shown @ 75% Enlarge @ 133.3% to see actual size

"for measurement only - logo will be imprinted center position on item (see template layout)"