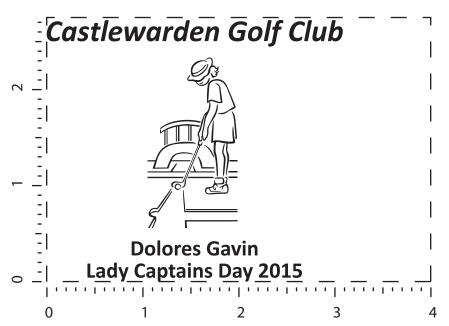

Artwork shown @ 100%

Dotted line is for FPO (FOR POSITION ONLY) to show imprint area