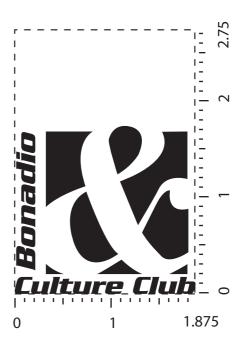

**Order#**: 125108

**Product:** Mood Dude™ Sticky Book™

**Item #**: 1097-300437

Imprint Method: Screen Print on the Front Cover - Med Blue 287

This Paper Proof is intended to show imprint size and positioning on the item. It does not depict actual printed products or colorations.

The PMS colors used are computer simulations of the PANTONE COLOR BRIDGE Coated Formula Guide/Solid Swatches.

We recommend consulting Pantone Publications to visually evaluate colors.

"for measurement only - logo will be imprinted center position on item (see template layout)"

Artwork shown @ 100%

Dotted line is for FPO (FOR POSITION ONLY)

to show imprint area