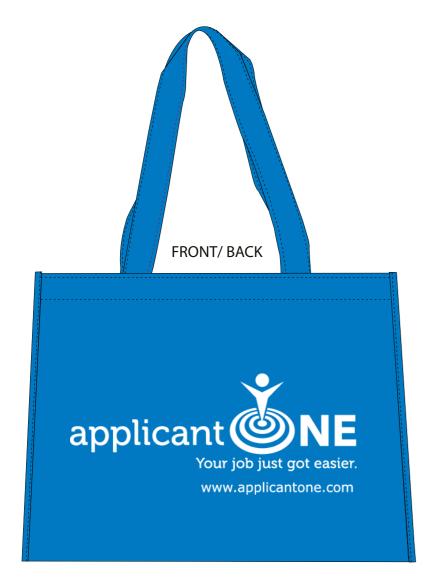

**Order#**: 125088

**Product:** Tropic Breeze Tote Bag - Blue

**Item #**: 1008-305966

Imprint Method: Screen Print on the Front - White

\*\*\*TOTE BAG DISPLAYED AT 25% FOR VIEWING.\*\*\*

Actual Size of Imprint
Dotted Lines Do Not Print

12" X 8" Front/Back (ACTUAL SIZE)

Your job just got easier. www.applicantone.com