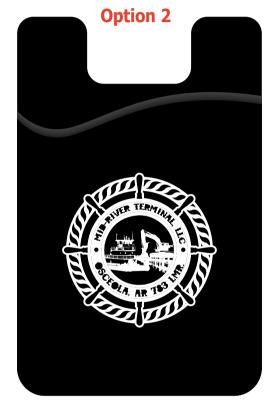

## PLEASE SELECT THE ONE THAT YOU APPROVE

**Order#**: 125087

**Product**: Econo Silicone Mobile Device Pocket - Black

Item #: 1097-310432

Imprint Method: Silkscreen on the On Pocket - White