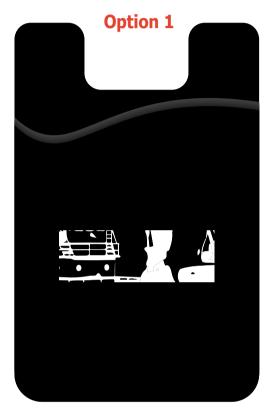

## PLEASE SELECT THE ONE THAT YOU APPROVE

**Order#**: 125087

**Product**: Econo Silicone Mobile Device Pocket - Black

Item #: 1097-310432

Imprint Method: Silkscreen on the On Pocket - White