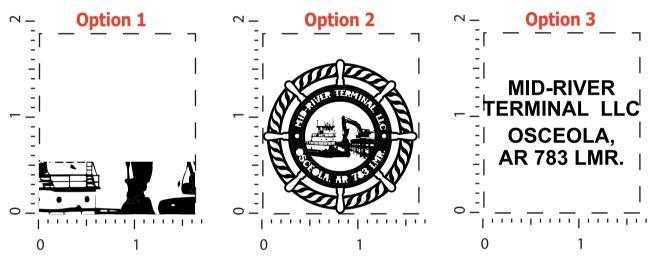

Artwork shown @ 100%

Dotted line is for FPO (FOR POSITION ONLY) to show imprint area

IMprint location: Front IMprint area: 1 5/8" w by 1 7/8" h
IMprint method SS

## PLEASE SELECT THE ONE THAT YOU APPROVE