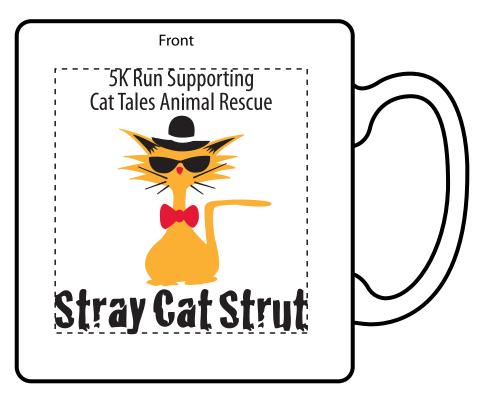

Order#: 125078

**Product:** Budget White Mug 10 oz

Item #: 1086-105224

Imprint Method: Screen Print on the First Side - Black, Gold 137, and Red 186

Ad Area: 2-5/8 x 2-3/4

PDF documents can distort smaller text due to the inability to display images smaller than 1 pixel in size. "L's" and "I's" when small in size appear to be bold or larger because the pdf will enlarge it to 1 pixel so that it can be viewed. For your assurance your text will print in proportion.