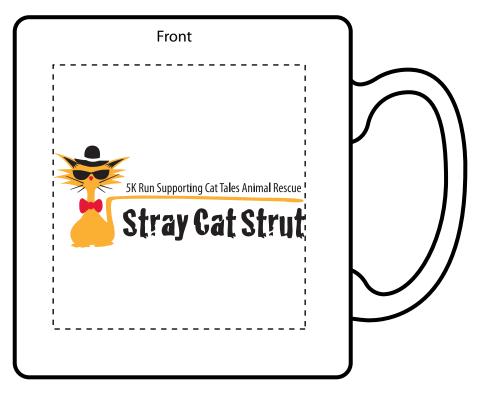

Order#:125078Product:Budget White Mug 10 ozItem #:1086-105224Imprint Method:Screen Print on the First Side - Black, Gold 137, and Red 186

Ad Area: 2-5/8 x 2-3/4

PDF documents can distort smaller text due to the inability to display images smaller than 1 pixel in size. "L's" and "I's" when small in size appear to be bold or larger because the pdf will enlarge it to 1 pixel so that it can be viewed. For your assurance your text will print in proportion.