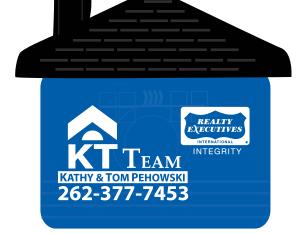

**Order#**: 125043

**Product:** House and Home Power Clip - Blue

Item #: 1008-305171

Imprint Method: Pad Print on the Front - White

\*\* PLEASE NOTE - SMALL TEXT "INTERNATIONAL" WILL FILL IN SOLID DUE TO SIZE AND STYLE OF PRINTING. WE RECOMMEND REMOVING TEXT SINCE IT WILL NOT SHOW UP AT THIS SIZE OR LEAVE AS IS. YOU WILL NOT BE ABLE TO SEE THIS TEXT DUE TO SIZE AND STYLE OF PRINTING. PLEASE ADVISE \*\*

## **ACTUAL SIZE**

House & Home Power Clip Transparent Blue

Actual Size of Imprint **Dotted Lines Do Not Print** 2" x 1"

**KATHY & TOM PEHOWSKI** 

262-377-7453

200%