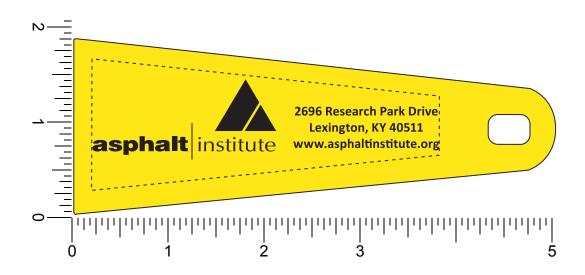

**Order#**: 125042

Product: Heavy Duty Polar Ice Scraper - Yellow

Item #: 1116-303155

Imprint Method: Screen Print on the Handle - Black

Template Shown at 100%
Border Does Not Print

Product Size: 7" x 3" wide blade

Flat Side Imprint Area: 3 5/8" W x 1 3/8" H to 5/8" H