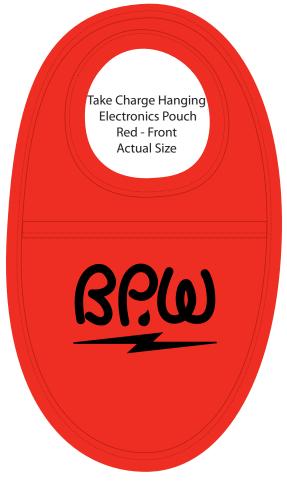

Order#: 125038 Product: Take Charge Electronics Hanging Pouch - Red Item #: 1008-305299 Imprint Method: Screen Print on the Front Side - Black