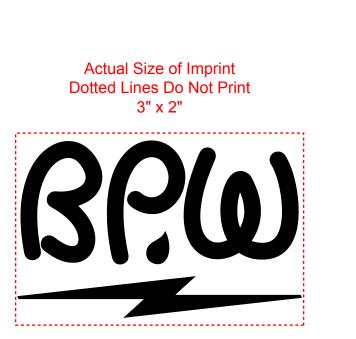

Order#: 125038 Product: Take Charge Electronics Hanging Pouch - Red Item #: 1008-305299 Imprint Method: Screen Print on the Front Side - Black