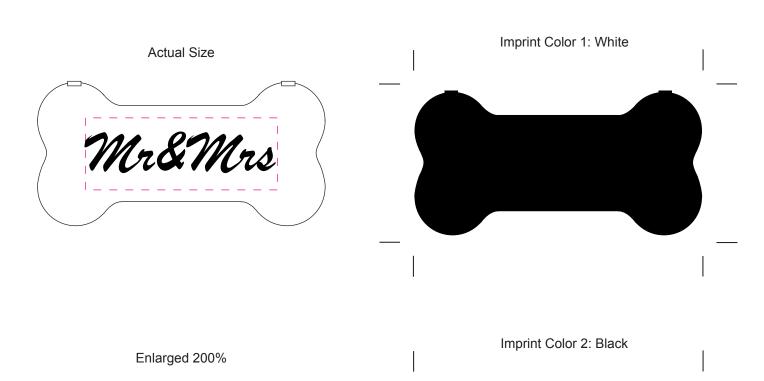

**Order#**: 125037

**Product:** Bone Appetit Mints **Item #:** 1066-300023

Imprint Method: Screen Print on the Top - Black and White

## Mr&Mrs

Mr&Mrs