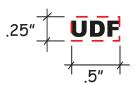

**Order#**: 125034

**Product:** Cow Squeezie Keyring

Item #: 1364-308153

Imprint Method: Screen Print on the Top - Red 186