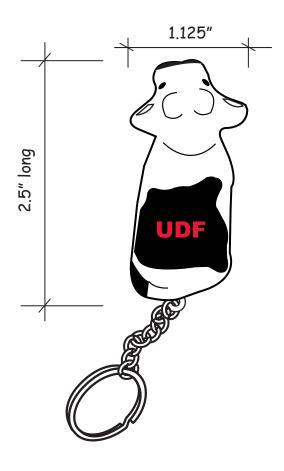

**Order#**: 125034

**Product:** Cow Squeezie Keyring

Item #: 1364-308153

Imprint Method: Screen Print on the Top - Red 186